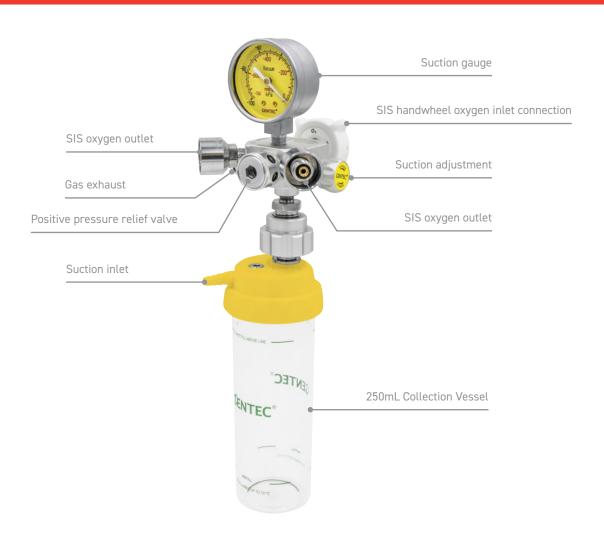

## **Power-Vac**Suction Device

Power-Vac Series is a venturi actuated suction device which operates from an Oxygen SIS source and features two power take-off connectors for providing oxygen supply to patient. It can be used in hospital treatments, other device gas supply, life support, and any circumstances where patients require the assistance of oxygen and/or suction therapy. This device can be used repeatedly following routine cleaning and filter replacement. The device can be connected to a central oxygen pipeline outlet or cylinder regulator with a pre-set outlet pressure.

This device is available with either a 250 ml collection vessel or an overflow trap for connection to an external collection vessel.

## **SAFETY FEATURES**

- Positive pressure relief valve
- Safety trap with hose barb connection

| SPECIFICATIONS                   | 880VC-760-SIS250       |
|----------------------------------|------------------------|
| Gas supply                       | Oxygen                 |
| Inlet pressure (P1)              | 400 kPa                |
| Inlet connection                 | SIS Handwheel          |
| Outlet connection Oxygen Suction | SIS Sleeve<br>Hosebarb |
| Negative pressure at max setting | 550 mmHg               |
| Generated vacuum flowrate        | ≽25 L/min              |
| Gas consumption                  | 22 L/min @300 mmHg     |
| Collection vessel                | 250 ml                 |
|                                  |                        |